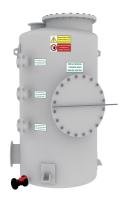

## **PROCARB HDB-C**

Cylindrical gas scrubbers made in corrosion free polyester resin reinforced in fiberglass. Single and dual beds design filled with activated carbon and CamPure. Ideal for waste water treatment and emergency scrubbers.